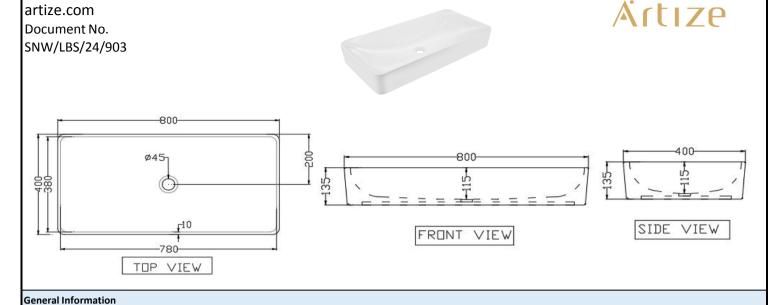

| delicial information  |                                                                                               |
|-----------------------|-----------------------------------------------------------------------------------------------|
| Product Code          | LBS-WHT-45903                                                                                 |
| Brand                 | Artize                                                                                        |
| Colour                | White                                                                                         |
| Туре                  | Table Top Basin                                                                               |
| Material              | Ceramic-Vitreous China (VC)                                                                   |
| Product Specification |                                                                                               |
| Product Dimension     | 800X400X135 mm                                                                                |
| Basin Inner Dimension | 780X380X115 mm                                                                                |
| Product Net Weight    | 19.5 kg.                                                                                      |
| Product Gross Weight  | 21. kg.                                                                                       |
| Packaging Dimension   | 810x410x150 mm                                                                                |
| Outlet                | Vertical                                                                                      |
| Technical Details:    | Internal diameter of outlet hole dia. Ø45 +2/-1 mm                                            |
|                       | Horizontal distance between the Bowl edge and the center line waste outlet hole ≤ 200 mm      |
| Product Features      | Thin Rim Rectangle Shape Elegant Design, Smooth Glaze Surface Anti Bacterial Glaze on Ceramic |